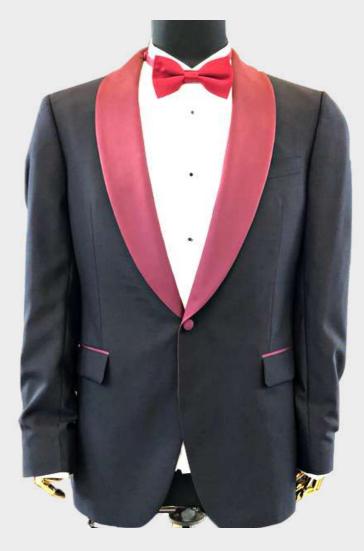

CK TUXEDO

#### SPETER GURBANI MADE TO MEASURE | READY TO WEAR | ACCESSORIES



SUIT: YF0422010321/DAQ1936 PANTS: YF0422010373/DBV257A





SUIT : YF0422010313/DAQ1937 PANTS: YF0422010373/DBV257A

#### BLACK TUXEDO





Satin Shawl Lapel, 1B, Cloth Covered Buttons, Regular Lower Pockets With Satin Piping



Satin Peak Lapels, 1B, Lower Satin Pipe Pockets, Cloth Covered Buttons

Modern tuxedos often limit the use of satin to a thin trim on the lapels and a skinny stripe down the pant leg, but this is still considered a tuxedo. On a suit, the jacket, lapel and pants all consist of the same material. Instead of satin buttons, a suit will usually have bone, plastic or fabric-covered buttons.











SUITS: YF0422010428/DBV002A



SUIT: YF0422010333 /DBU2934 PANTS: YF0422010373/DBV257A







Satin Shawl Lapel, SB,1B (Satin cloth covered button), Lower Satin Pipe Pockets

Satin Shawl Lapel, SB,1B (Satin cloth covered button), Regular Lower Pockets With Satin Piping





Velvet "Knife Shape" Shawl Lapel, Cloth Covered Buttons, Regular Lower Pockets With Satin Piping





Single Breasted 1 Button (Satin cloth covered button), Satin Peak lapel, Regular Lower Pockets With Satin Piping





# CLASSIC TUXEDO

"This is the most traditional form of a tuxedo: black with satin lapels, a crisp white tuxedo shirt, a self-tie bow tie, cufflinks and a stud set, proper tuxedo trousers, and elegant tuxedo footwear,"

SUIT : YF0422010370 /DBT572A PANTS : YF0422010371/DBT603A





WE'D LOVE TO CREATE BEAUTIFUL THINGS. WITH PASSION AND ENTHUSIASM, WE'RE ALWAYS READY FOR NEW ADVENTURES AND CHALL