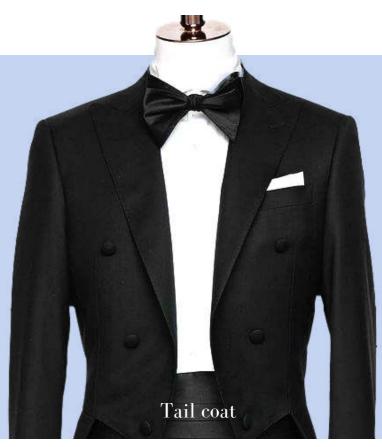

# CLASSIC TUXEDO

"This is the most traditional form of a tuxedo: black with satin lapels, a crisp white tuxedo shirt, a self-tie bow tie, cufflinks and a stud set, proper tuxedo trousers, and elegant tuxedo footwear,"