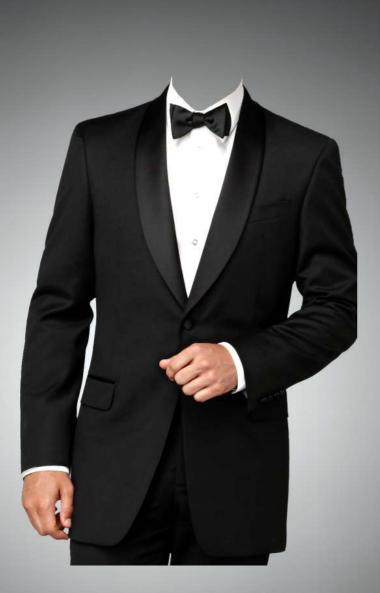

# CLASSIC TUXEDO

"This is the most traditional form of a tuxedo: black with satin lapels, a crisp white tuxedo shirt, a self-tie bow tie, cufflinks and a stud set, proper tuxedo trousers, and elegant tuxedo footwear,"