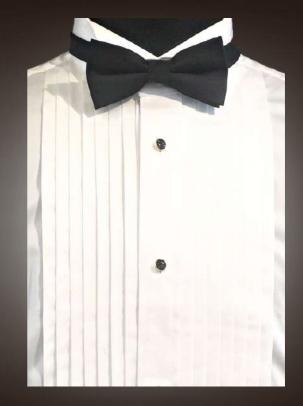

### Shirt

Front Pleated, Hidden Buttons, Regular Collar

Non Pleated, Regular Collar, Stud Button Holes

Front Pleated, Wing Collar, Stud Button Holes

Wing Collar, Hidden Buttons