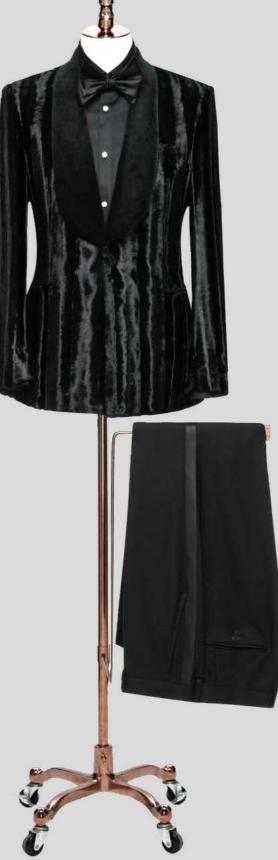

SUIT : YF0422010316/DAT3538 PANTS: YF0421070262/DBT572A

PETERGURBANI.COM

Perfect Match For All Seasons. can complement most any season or theme. Aside from the functional perks like these, velvet simply goes year-round. Even in the Spring or Summer, velvet is a great way to transition to a 2nd look to a nighttime celebration.

A velvet jacket is the perfect option for any merry-making menabout-town this winter. The softly brushed fabric will add a hint of distinctive, dandyish style to even the most trimly tailored, traditional tux - and velvet can also add a welcome splash of colour to a seasonal sea of black tie.

#### VELVET TUXEDO

SUIT: YF0422010315/DAT3542 PANTS: YF0422010396/DBU020A

SUIT: YF0422010314/DBV078A PANTS: YF0421070262/DBT572A