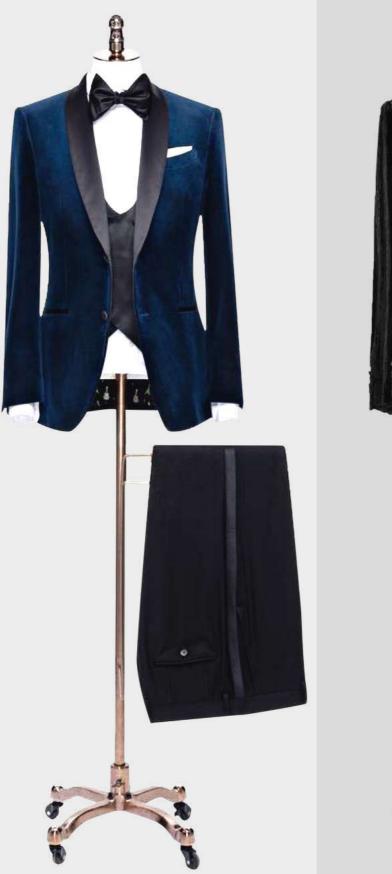

#### VELVET TUXEDO

SUIT: YF0422010315/DAT3542 PANTS: YF0422010396/DBU020A

SUIT: YF0422010314/DBV078A PANTS: YF0421070262/DBT572A

#### VELVET TUXEDO

SUIT: YF0422010314/DBV078A PANTS: YF0421070262/DBT572A

SUIT: YF0422010444/DAT3549 PANTS: YF0421070262/DBT572A

Black is the classic standard for tuxedos, but black looks better with darker accessories. black tuxedo looks best when paired with darker colors or patterns to create contrast with the white shirt.