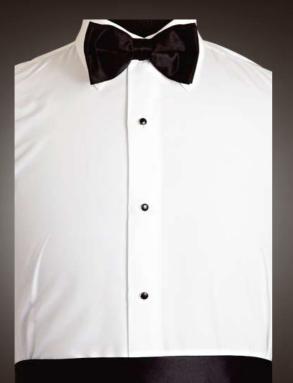

### Shirt

Front Pleated, Hidden Buttons, Regular Collar

Non Pleated, Regular Collar, Stud Button Holes

Front Pleated, Wing Collar, Stud Button Holes

Wing Collar, Hidden Buttons