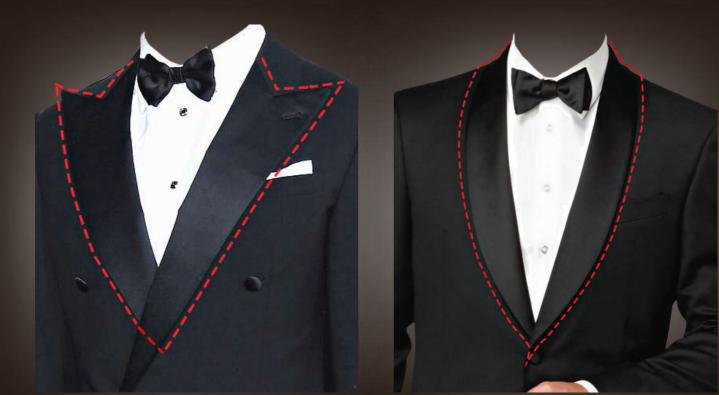

## Lapel

Satin Notch Lapel

Satin Peak Lapel

Wide Peak Lapel

Shawl Lapel

#### BLACK TUXEDO

Satin Shawl Lapel, 1B, Cloth Covered Buttons, Regular Lower Pockets With Satin Piping

Satin Peak Lapels, 1B, Lower Satin Pipe Pockets, Cloth Covered Buttons

Modern tuxedos often limit the use of satin to a thin trim on the lapels and a skinny stripe down the pant leg, but this is still considered a tuxedo. On a suit, the jacket, lapel and pants all consist of the same material. Instead of satin buttons, a suit will usually have bone, plastic or fabric-covered buttons.