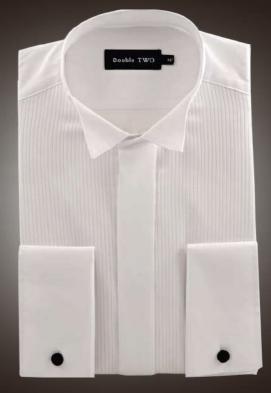

### Shirt

Front Pleated, Hidden Buttons, Regular Collar

Non Pleated, Regular Collar, Stud Button Holes

Front Pleated, Wing Collar, Stud Button Holes

Wing Collar, Hidden Buttons