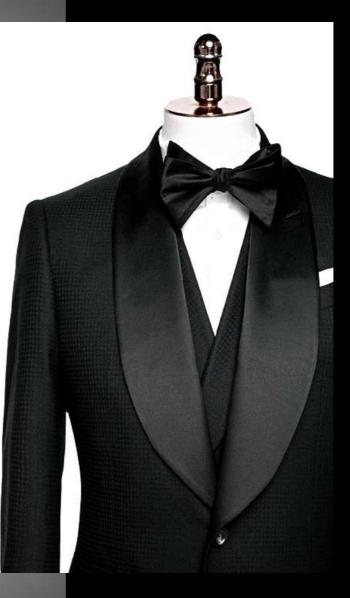

#### BLACK TUXEDO

Satin Shawl Lapel, 1B, Cloth Covered Buttons, Regular Lower Pockets With Satin Piping

Satin Peak Lapels, 1B, Lower Satin Pipe Pockets, Cloth Covered Buttons

Modern tuxedos often limit the use of satin to a thin trim on the lapels and a skinny stripe down the pant leg, but this is still considered a tuxedo. On a suit, the jacket, lapel and pants all consist of the same material. Instead of satin buttons, a suit will usually have bone, plastic or fabric-covered buttons.

SUITS: YF0422010428/DBV002A

SUIT: YF0422010333 /DBU2934 PANTS: YF0422010373/DBV257A

Satin Shawl Lapel, SB,1B (Satin cloth covered button), Lower Satin Pipe Pockets

Satin Shawl Lapel, SB,1B (Satin cloth covered button), Regular Lower Pockets With Satin Piping