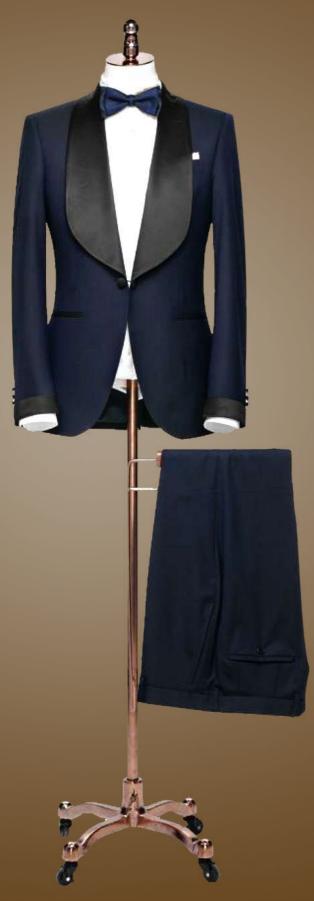

# CLASSIC TUXEDO

"This is the most traditional form of a tuxedo: black with satin lapels, a crisp white tuxedo shirt, a self-tie bow tie, cufflinks and a stud set, proper tuxedo trousers, and elegant tuxedo footwear,"