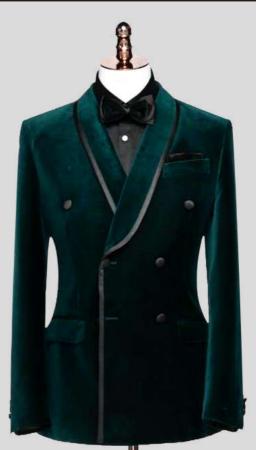

#### VELVET TUXEDO

SUIT: YF0422010315/DAT3542 PANTS: YF0422010396/DBU020A

SUIT: YF0422010314/DBV078A PANTS: YF0421070262/DBT572A

#### VELVET TUXEDO

SUIT: YF0422010314/DBV078A PANTS: YF0421070262/DBT572A

SUIT: YF0422010444/DAT3549 PANTS: YF0421070262/DBT572A

Black is the classic standard for tuxedos, but black looks better with darker accessories. black tuxedo looks best when paired with darker colors or patterns to create contrast with the white shirt.