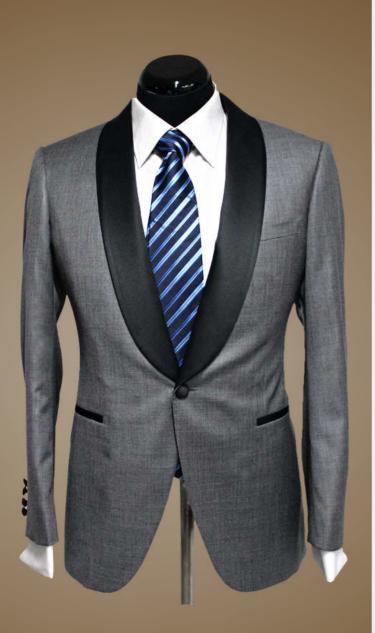

LACK TUXEDO

#### SPETER GURBANI MADE TO MEASURE | READY TO WEAR | ACCESSORIES



SUIT: YF0422010321/DAQ1936 PANTS: YF0422010373/DBV257A





SUIT : YF0422010313/DAQ1937 PANTS: YF0422010373/DBV257A

#### BLACK TUXEDO





Satin Shawl Lapel, 1B, Cloth Covered Buttons, Regular Lower Pockets With Satin Piping



Satin Peak Lapels, 1B, Lower Satin Pipe Pockets, Cloth Covered Buttons

Modern tuxedos often limit the use of satin to a thin trim on the lapels and a skinny stripe down the pant leg, but this is still considered a tuxedo. On a suit, the jacket, lapel and pants all consist of the same material. Instead of satin buttons, a suit will usually have bone, plastic or fabric-covered buttons.











SUITS: YF0422010428/DBV002A



SUIT: YF0422010333 /DBU2934 PANTS: YF0422010373/DBV257A







Satin Shawl Lapel, SB,1B (Satin cloth covered button), Lower Satin Pipe Pockets

Satin Shawl Lapel, SB,1B (Satin cloth covered button), Regular Lower Pockets With Satin Piping





Velvet "Knife Shape" Shawl Lapel, Cloth Covered Buttons, Regular Lower Pockets With Satin Piping





Single Breasted 1 Button (Satin cloth covered button), Satin Peak lapel, Regular Lower Pockets With Satin Piping





# CLASSIC TUXEDO

"This is the most traditional form of a tuxedo: black with satin lapels, a crisp white tuxedo shirt, a self-tie bow tie, cufflinks and a stud set, proper tuxedo trousers, and elegant tuxedo footwear,"

SUIT : YF0422010370 /DBT572A PANTS : YF0422010371/DBT603A





WE'D LOVE TO CREATE BEAUTIFUL THINGS. WITH PASSION AND ENTHUSIASM, WE'RE ALWAYS READY FOR NEW ADVENTURES AND CHA