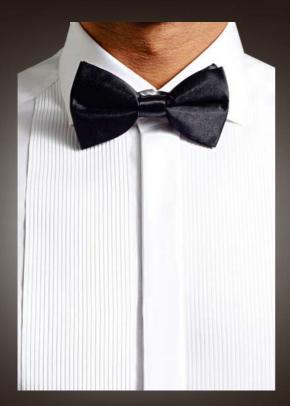

### Shirt

Front Pleated, Hidden Buttons, Regular Collar

Non Pleated, Regular Collar, Stud Button Holes

Front Pleated, Wing Collar, Stud Button Holes

Wing Collar, Hidden Buttons