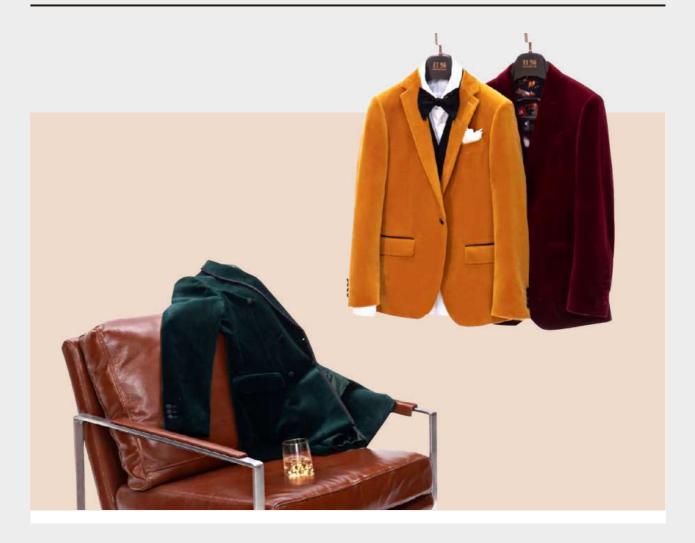

SUIT : YF0422010316/DAT3538 PANTS: YF0421070262/DBT572A

PETERGURBANI.COM

Perfect Match For All Seasons. can complement most any season or theme. Aside from the functional perks like these, velvet simply goes year-round. Even in the Spring or Summer, velvet is a great way to transition to a 2nd look to a nighttime celebration.

A velvet jacket is the perfect option for any merry-making menabout-town this winter. The softly brushed fabric will add a hint of distinctive, dandyish style to even the most trimly tailored, traditional tux - and velvet can also add a welcome splash of colour to a seasonal sea of black tie.

#### VELVET TUXEDO

SUIT: YF0422010315/DAT3542 PANTS: YF0422010396/DBU020A

SUIT: YF0422010314/DBV078A PANTS: YF0421070262/DBT572A

#### VELVET TUXEDO

SUIT: YF0422010314/DBV078A PANTS: YF0421070262/DBT572A

SUIT: YF0422010444/DAT3549 PANTS: YF0421070262/DBT572A

Black is the classic standard for tuxedos, but black looks better with darker accessories. black tuxedo looks best when paired with darker colors or patterns to create contrast with the white shirt.