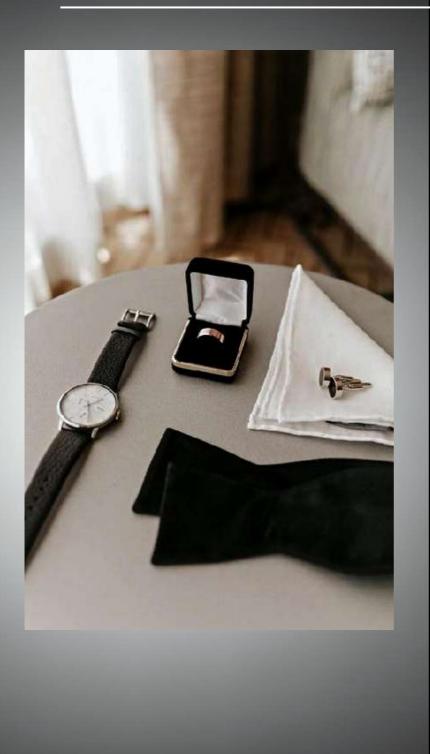

#### BLACK TUXEDO

Accessories are important and becoming more and more important every day. They can completely change the look of an outfit, and men like the idea of having a wardrobe that's versatile. For instance, watch, bowtie & cufflinks etc. can make a simple outfit look elegant.

Fine accessories to finish your look in elegance. Choose from vibrant dress ties, cufflinks, suit bags and pocket squares. We also have different type of varieties in fabric You can customize your own suits as per your choice