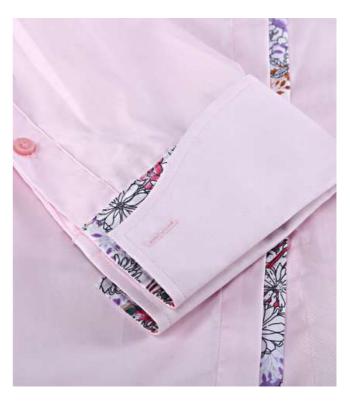

#### Cuff

Rounded Cuff Two Buttons & One Buttonhole (5411) Cuff fabric appointed (5513)

Square French Cuff Four Buttonholes (5455)

Small Rounded Cuff Two Buttons & Two Buttonholes (5415)

One Button Fold (545P)

#### Contrast

Collar band contrast (5533)

Inner cuff appointed (5062)

Inside of placket fabric (5538)

Right placket top (5542)