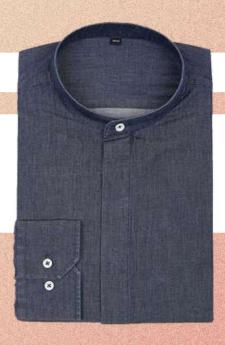

LMINOPQRSTUVWXYZ       | RC06 |
| ABCDEFGHIJKLMNOPQRSTUVVXYZ        | RC07 |
| ABCHEHGHIJKUMNOPQRSTHIMXYZ        | RC08 |
| ADCDCLUUDLITALIOLOGISTATAIAN XXXX | RC09 |

#### **Festive Seasons**



Middle squared collar G (5AL5)
Slant contrast fabric between second and third Front button 3.5cm width contrast fabric on right placket (530N)
1/2 part of top collar with appointed contrast fabric 5 (5B13)
Customer appointed fabric for upper 1/2 cuff (5B23)



Middle cut away collar N (5455)
Square French cuff four buttonholes (5AM2)
U shape front patch one patch on each side extends to the placement between last 2nd buttons and 3rd buttons (5062)



## **Yoga Shirt**



23MCY030 (SAX137A)



23MCY032 (SAV155A)



22MCY005 (SAV1322)



22MCY002 (SAX060A)

## **Denim Shirt**



22MCY013 (SAW1867)



22MCY015 (SAW1865)



22MCY014 (SAW1866)

# **Designer Shirt**











Pullover shirt

White Collar & white cuff shirt

MADE TO MEASURE | READY TO WEAR | ACCESSORIES



Collar pin shirt

Pilot shirt

#### 😘 PETER GURBANI

MADE TO MEASURE | READY TO WEAR | ACCESSORIES



Short sleeve, Collar button down Shirt