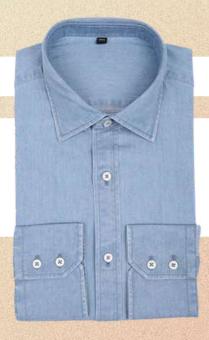

| RC05 |
| ABCDEFGHIJKLMINOPQRSTUVWXYZ       | RC06 |
| ABCDEFGHIJKLMNOPQRSTUVVXYZ        | RC07 |
| ABCHEHGHIJKUMNOPQRSTHIMXYZ        | RC08 |
| ADCDCLUUDLITALIOLOGISTATAIAN XXXX | RC09 |

#### **Festive Seasons**



Middle squared collar G (5AL5)
Slant contrast fabric between second and third Front button 3.5cm width contrast fabric on right placket (530N)
1/2 part of top collar with appointed contrast fabric 5 (5B13)
Customer appointed fabric for upper 1/2 cuff (5B23)



Middle cut away collar N (5455)
Square French cuff four buttonholes (5AM2)
U shape front patch one patch on each side extends to the placement between last 2nd buttons and 3rd buttons (5062)



## **Yoga Shirt**



23MCY030 (SAX137A)



23MCY032 (SAV155A)



22MCY005 (SAV1322)



22MCY002 (SAX060A)

## **Denim Shirt**



22MCY013 (SAW1867)



22MCY015 (SAW1865)



22MCY014 (SAW1866)

# **Designer Shirt**











Pullover shirt

White Collar & white cuff shirt

MADE TO MEASURE | READY TO WEAR | ACCESSORIES



Collar pin shirt

Pilot shirt

#### 😘 PETER GURBANI

MADE TO MEASURE | READY TO WEAR | ACCESSORIES



Short sleeve, Collar button down Shirt