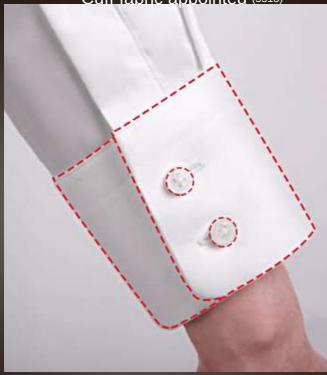

#### Cuff

Rounded Cuff Two Buttons & One Buttonhole (5411) Cuff fabric appointed (5513)

Square French Cuff Four Buttonholes (5455)

Small Rounded Cuff Two Buttons & Two Buttonholes (5415)

One Button Fold (545P)