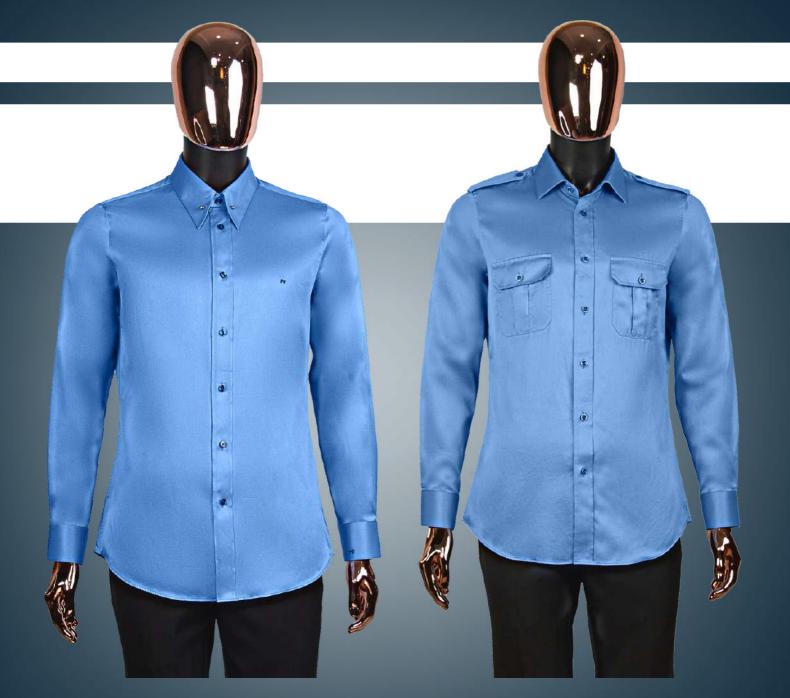

### Standard Style-1

#### Standard Style-2

Middle Square Collar Single Cuff Regular Placket No Pocket Middle Square Collar Double Cuff Regular Placket One Pocket (Left side)