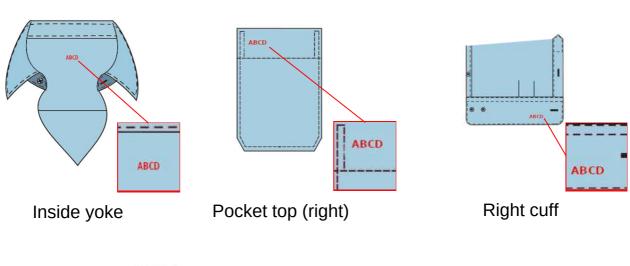

es (5455)



Small Rounded Cuff Two Buttons & Two Buttonholes (5415)



One Button Fold (545P)

#### Sleeve



Sleeve contrast fabric customer appointed fabric (554N)



Fabric split 24cm above sleeves appointed (5B31)



Short Sleeve Hem (54A1)



Short Sleeve hem with slit (54A3)

#### Contrast



Collar band contrast (5533)



Inner cuff appointed (5062)



Inside of placket fabric (5538)



Right placket top (5542)

#### **Bottom**



Normal rounded bottom (5120)



Side vents 5cm of straight bottom (5598) (No Side Vent) (5130)



Large rounded bottom (5132)



Triangle Gusset (5134) Customer appoint shirt botttom gusset (5553)

#### Back



No pleat and no dart (5140)



Box pleats (5143)



No pleat with double darts (5144)



Box pleats to bottom (5145)

## **Monogram Position**









# **Monogram Font**

| ABCDEFGHIJKLMNOPQRSTUVWXYZ        | RC01 |
|-----------------------------------|------|
| ABCDEFGHIJKLMNOPQRSTUVWXYZ        | RC02 |
| ABCDEFGHIJKLMNOPQRSTUVWXYZ        | RC03 |
| ABCD&FFHTJKLMMOPQRSTUVWXYZ        | RC04 |
| ARCDEFGHUKLMNOPQRSTUVWXYZ         | RC05 |
| ABCDEFGHIJKLMINOPQRSTUVWXYZ       | RC06 |
| ABCDEFGHIJKLMNOPQRSTUVVXYZ        | RC07 |
| ABCHEHGHIJKUMNOPQRSTHIMXYZ        | RC08 |
| ADCDCLUUDLITALIOLOGISTATAIAN XXXX | RC09 |

#### **Festive Seasons**



Middle squared collar G (5AL5)
Slant contrast fabric between second and third Front button 3.5cm width contrast fabric on right placket (530N)
1/2 part of top collar with appointed contrast fabric 5 (5B13)
Customer appointed fabric for upper 1/2 cuff (5B23)



Middle cut away collar N (5455)
S