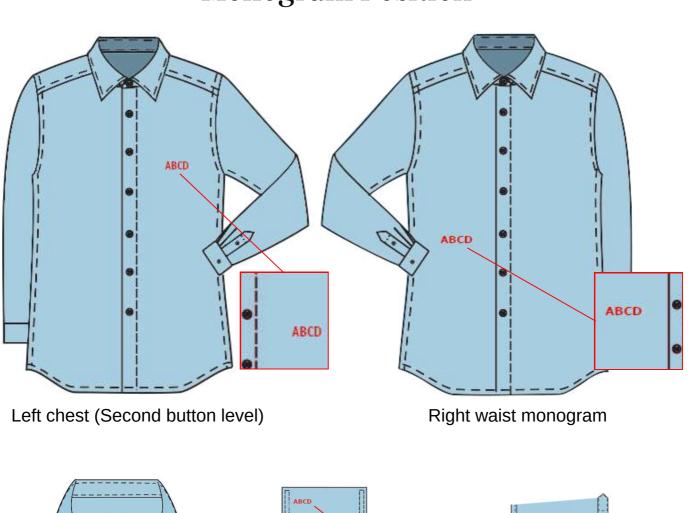

oles (5455)



Small Rounded Cuff Two Buttons & Two Buttonholes (5415)



One Button Fold (545P)

#### Sleeve



Sleeve contrast fabric customer appointed fabric (554N)



Fabric split 24cm above sleeves appointed (5B31)



Short Sleeve Hem (54A1)



Short Sleeve hem with slit (54A3)

#### Contrast



Collar band contrast (5533)



Inner cuff appointed (5062)



Inside of placket fabric (5538)



Right placket top (5542)

#### **Bottom**



Normal rounded bottom (5120)



Side vents 5cm of straight bottom (5598) (No Side Vent) (5130)



Large rounded bottom (5132)



Triangle Gusset (5134) Customer appoint shirt botttom gusset (5553)

#### Back



No pleat and no dart (5140)



Box pleats (5143)



No pleat with double darts (5144)



Box pleats to bottom (5145)

## **Monogram Position**









# **Monogram Font**

| ABCDEFGHIJKLMNOPQRSTUVWXYZ        | RC01 |
|-----------------------------------|------|
| ABCDEFGHIJKLMNOPQRSTUVWXYZ        | RC02 |
| ABCDEFGHIJKLMNOPQRSTUVWXYZ        | RC03 |
| ABCD&FFHTJKLMMOPQRSTUVWXYZ        | RC04 |
| ARCDEFGHUKLMNOPQRSTUVWXYZ         | RC05 |
| ABCDEFGHIJKLMINOPQRSTUVWXYZ       | RC06 |
| ABCDEFGHIJKLMNOPQRSTUVVXYZ        | RC07 |
| ABCHEHGHIJKUMNOPQRSTHIMXYZ        | RC08 |
| ADCDCLUUDLITALIOLOGISTATAIAN XXXX | RC09 |

#### **Festive Seasons**



Middle squared collar G (5AL5)
Slant contrast fabric between second and third Front button 3.5cm width contrast fabric on right placket (530N)
1/2 part of top collar with appointed contrast fabric 5 (5B13)
Customer appointed fabric for upper 1/2 cuff (5B23)



Middle cut away collar N (5455)