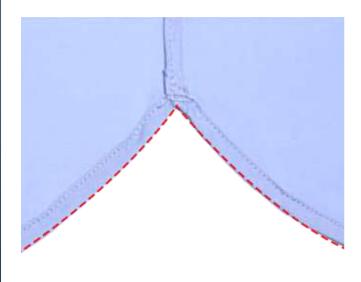

#### **Bottom**

Normal rounded bottom (5120)

Side vents 5cm of straight bottom (5598) (No Side Vent) (5130)

Large rounded bottom (5132)

Triangle Gusset (5134) Customer appoint shirt botttom gusset (5553)