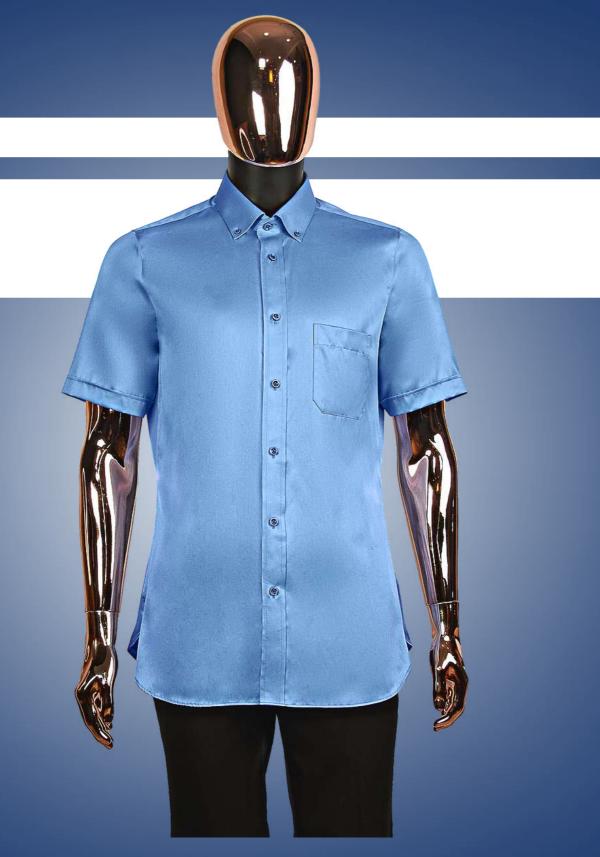

#### 😘 PETER GURBANI

MADE TO MEASURE | READY TO WEAR | ACCESSORIES

Short sleeve, Collar button down Shirt