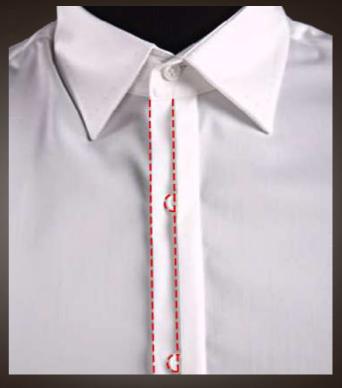

## Placket

Plain Front (5100)

1/2 Hidden Button Front (5105)

Hidden Button Placket (5103)

Placket (5101)