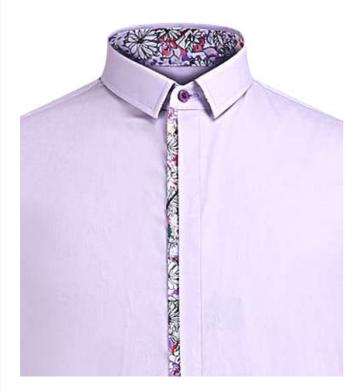

#### Contrast

Collar band contrast (5533)

Inner cuff appointed (5062)

Inside of placket fabric (5538)

Right placket top (5542)

#### **Festive Seasons**

Middle squared collar G (5AL5)
Slant contrast fabric between second and third Front button 3.5cm width contrast fabric on right placket (530N)
1/2 part of top collar with appointed contrast fabric 5 (5B13)
Customer appointed fabric for upper 1/2 cuff (5B23)

Middle cut away collar N (5455)
Square French cuff four buttonholes (5AM2)
U shape front patch one patch on each side extends to the placement between last 2nd buttons and 3rd buttons (5062)