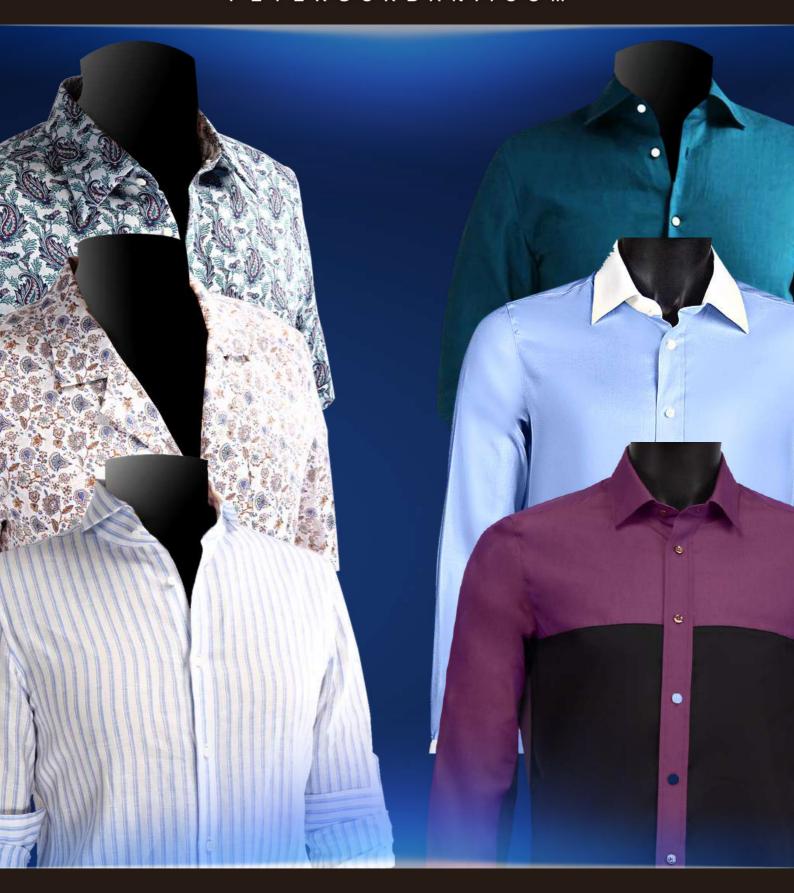

# SPETER GURBANI

MADE TO MEASURE | READY TO WEAR | ACCESSORIES

SHIRTS



### Standard Style-1

#### Standard Style-2



Middle Square Collar Single Cuff Regular Placket No Pocket Middle Square Collar Double Cuff Regular Placket One Pocket (Left side)

#### SPETER GURBANI

MADE TO MEASURE | READY TO WEAR | ACCESSORIES

### Collar



Middle Squared Collar G (5AL5)
Contrast collar (5512)



Band Collar (5250)



Wing Collar (5104)



Collar Point w/button (5290)

## Placket



Plain Front (5100)



1/2 Hidden Button Front (5105)



Hidden Button Placket (5103)



Placket (5101)

#### SPETER GURBANI

MADE TO MEASURE | READY TO WEAR | ACCESSORIES

#### **Pocket**



No Pocket (5360)



Left Pocket (538A)



Triangle Pocket Straight Pleat (5300) Vertical buttonhole with button on chest pocke