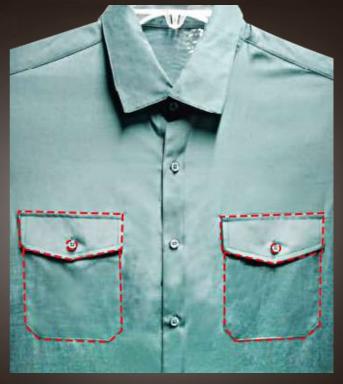

#### **Pocket**

No Pocket (5360)

Left Pocket (538A)

Triangle Pocket Straight Pleat (5300) Vertical buttonhole with button on chest pocket mouth (5370)

Hexagon pocket Straight pleat (5312)
Triangle flap with one button (5375)
Left & Right Pocket (538C)