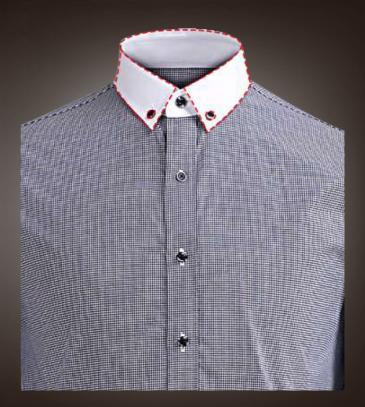

### Collar

Middle Squared Collar G (5AL5)
Contrast collar (5512)

Band Collar (5250)

Wing Collar (5104)

Collar Point w/button (5290)

#### Contrast

Collar band contrast (5533)

Inner cuff appointed (5062)

Inside of placket fabric (5538)

Right placket top (5542)