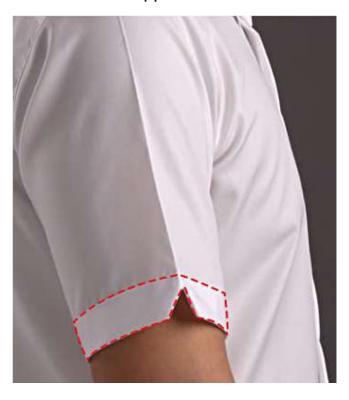

#### Sleeve

Sleeve contrast fabric customer appointed fabric (554N)

Fabric split 24cm above sleeves appointed (5B31)

Short Sleeve Hem (54A1)

Short Sleeve hem with slit (54A3)