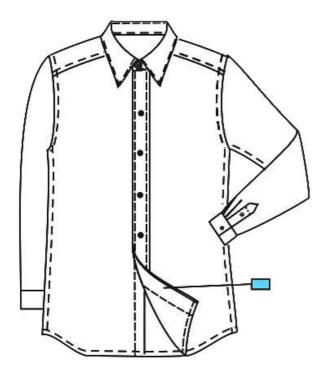

#### **Bottom**

Normal rounded bottom (5120)

Side vents 5cm of straight bottom (5598) (No Side Vent) (5130)

Large rounded bottom (5132)

Triangle Gusset (5134) Customer appoint shirt botttom gusset (5553)