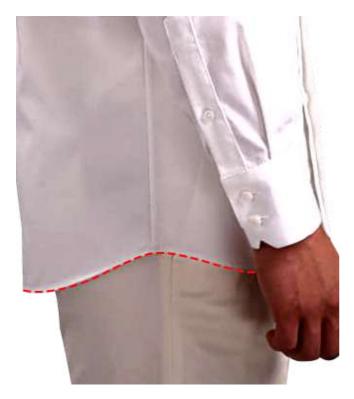

#### **Bottom**

Normal rounded bottom (5120)

Side vents 5cm of straight bottom (5598) (No Side Vent) (5130)

Large rounded bottom (5132)

Triangle Gusset (5134) Customer appoint shirt botttom gusset (5553)