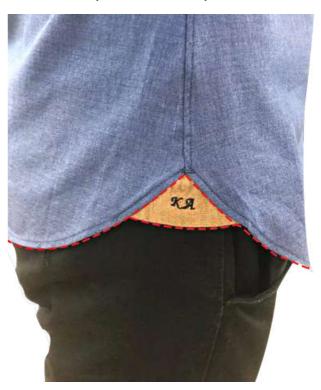

#### **Bottom**

Normal rounded bottom (5120)

Side vents 5cm of straight bottom (5598) (No Side Vent) (5130)

Large rounded bottom (5132)

Triangle Gusset (5134) Customer appoint shirt botttom gusset (5553)