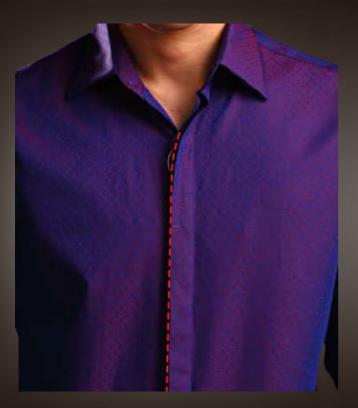

## Placket

Plain Front (5100)

1/2 Hidden Button Front (5105)

Hidden Button Placket (5103)

Placket (5101)