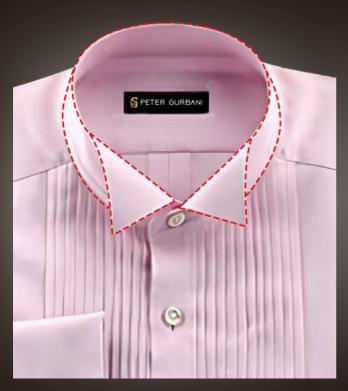

### Collar

Middle Squared Collar G (5AL5)
Contrast collar (5512)

Band Collar (5250)

Wing Collar (5104)

Collar Point w/button (5290)