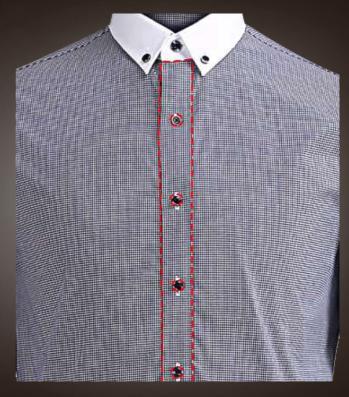

## Placket

Plain Front (5100)

1/2 Hidden Button Front (5105)

Hidden Button Placket (5103)

Placket (5101)