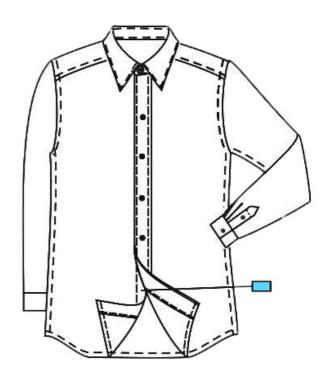

#### **Bottom**

Normal rounded bottom (5120)

Side vents 5cm of straight bottom (5598) (No Side Vent) (5130)

Large rounded bottom (5132)

Triangle Gusset (5134) Customer appoint shirt botttom gusset (5553)