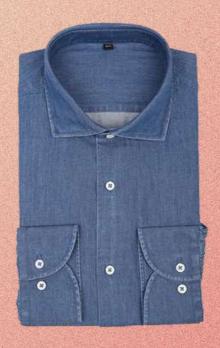

| RC06 |
| ABCDEFGHIJKLMNOPQRSTUVVXYZ        | RC07 |
| ABCHEHGHIJKUMNOPQRSTHIMXYZ        | RC08 |
| ADCDCLUUDLITALIOLOGISTATAIAN XXXX | RC09 |

#### **Festive Seasons**



Middle squared collar G (5AL5)
Slant contrast fabric between second and third Front button 3.5cm width contrast fabric on right placket (530N)
1/2 part of top collar with appointed contrast fabric 5 (5B13)
Customer appointed fabric for upper 1/2 cuff (5B23)



Middle cut away collar N (5455)
Square French cuff four buttonholes (5AM2)
U shape front patch one patch on each side extends to the placement between last 2nd buttons and 3rd buttons (5062)



## **Yoga Shirt**



23MCY030 (SAX137A)



23MCY032 (SAV155A)



22MCY005 (SAV1322)



22MCY002 (SAX060A)

## **Denim Shirt**



22MCY013 (SAW1867)



22MCY015 (SAW1865)



22MCY014 (SAW1866)

# **Designer Shirt**











Pullover shirt

White Collar & white cuff shirt

MADE TO MEASURE | READY TO WEAR | ACCESSORIES



Collar pin shirt

Pilot shirt

#### 😘 PETER GURBANI

MADE TO MEASURE | READY TO WEAR | ACCESSORIES



Short sleeve, Collar button down Shirt