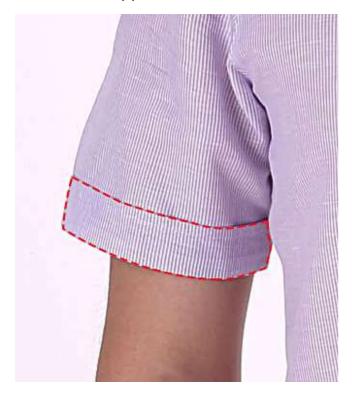

#### Sleeve

Sleeve contrast fabric customer appointed fabric (554N)

Fabric split 24cm above sleeves appointed (5B31)

Short Sleeve Hem (54A1)

Short Sleeve hem with slit (54A3)