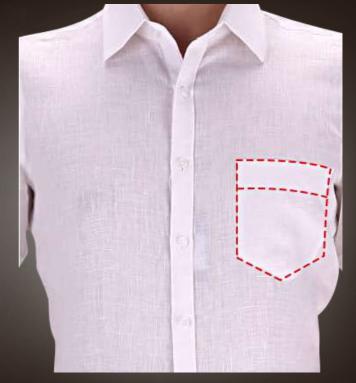

#### **Pocket**

No Pocket (5360)

Left Pocket (538A)

Triangle Pocket Straight Pleat (5300) Vertical buttonhole with button on chest pocket mouth (5370)

Hexagon pocket Straight pleat (5312)
Triangle flap with one button (5375)
Left & Right Pocket (538C)