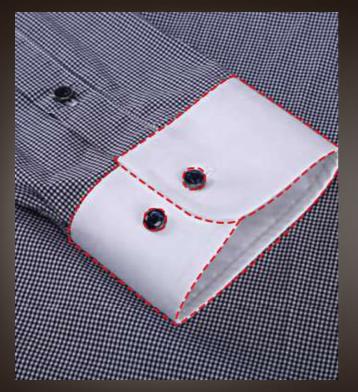

#### Cuff

Rounded Cuff Two Buttons & One Buttonhole (5411) Cuff fabric appointed (5513)

Square French Cuff Four Buttonholes (5455)

Small Rounded Cuff Two Buttons & Two Buttonholes (5415)

One Button Fold (545P)