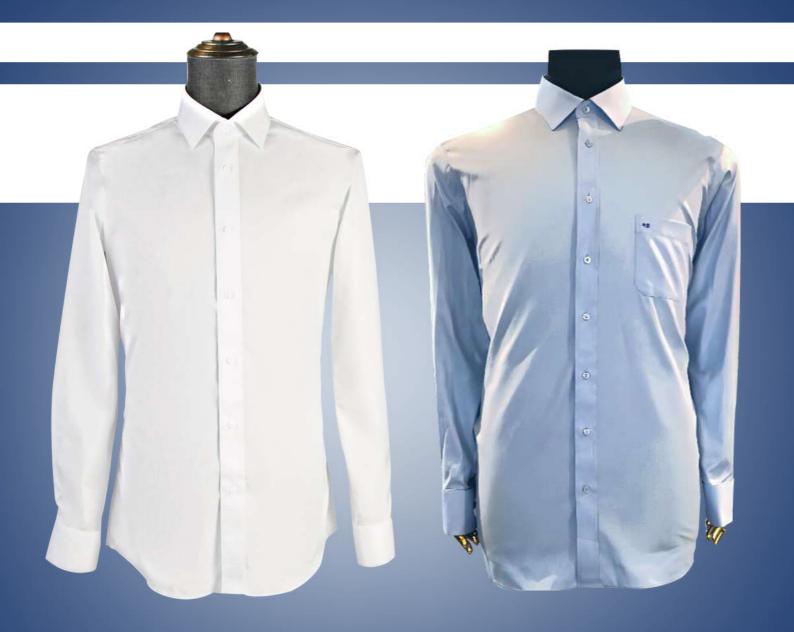

# SPETER GURBANI

MADE TO MEASURE | READY TO WEAR | ACCESSORIES

SHIRTS



### Standard Style-1

#### Standard Style-2



Middle Square Collar Single Cuff Regular Placket No Pocket Middle Square Collar Double Cuff Regular Placket One Pocket (Left side)

#### SPETER GURBANI

MADE TO MEASURE | READY TO WEAR | ACCESSORIES

### Collar



Middle Squared Collar G (5AL5)
Contrast collar (5512)



Band Collar (5250)



Wing Collar (5104)



Collar Point w/button (5290)

## Placket



Plain Front (5100)



1/2 Hidden Button Front (5105)



Hidden Button Placket (5103)



Placket (5101)

#### SPETER GURBANI

MADE TO MEASURE | READY TO WEAR | ACCESSORIES

#### **Pocket**



No Pocket (5360)



Left Pocket (538A)



Triangle Pocket Straight Pleat (5300) Vertical buttonhole with button on chest pocket mouth (5370)



Hexagon pocket Straight pleat (5312)
Triangle flap with one button (5375)
Left & Right Pocket (538C)

##