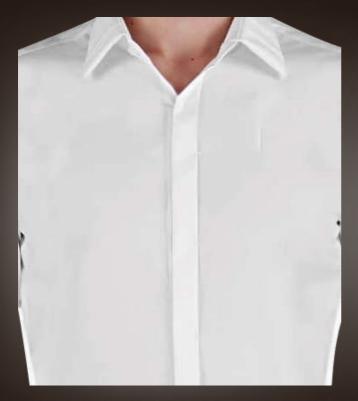

## Placket

Plain Front (5100)

1/2 Hidden Button Front (5105)

Hidden Button Placket (5103)

Placket (5101)