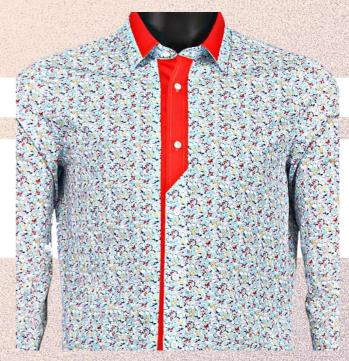

#### **Festive Seasons**

Middle squared collar G (5AL5)
Slant contrast fabric between second and third Front button 3.5cm width contrast fabric on right placket (530N)
1/2 part of top collar with appointed contrast fabric 5 (5B13)
Customer appointed fabric for upper 1/2 cuff (5B23)

Middle cut away collar N (5455)
Square French cuff four buttonholes (5AM2)
U shape front patch one patch on each side extends to the placement between last 2nd buttons and 3rd buttons (5062)