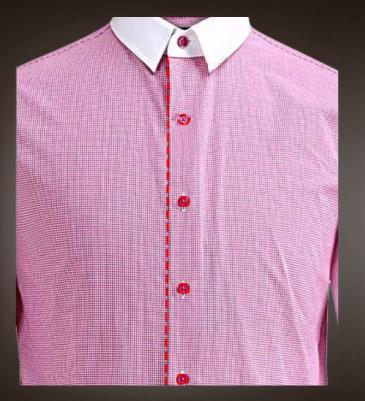

## Placket

Plain Front (5100)

1/2 Hidden Button Front (5105)

Hidden Button Placket (5103)

Placket (5101)