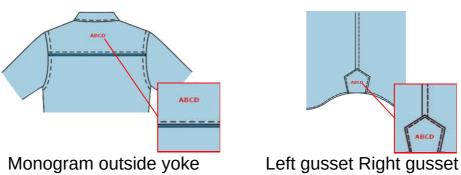

(5455)



Small Rounded Cuff Two Buttons & Two Buttonholes (5415)



One Button Fold (545P)

#### Sleeve



Sleeve contrast fabric customer appointed fabric (554N)



Fabric split 24cm above sleeves appointed (5B31)



Short Sleeve Hem (54A1)



Short Sleeve hem with slit (54A3)

#### Contrast



Collar band contrast (5533)



Inner cuff appointed (5062)



Inside of placket fabric (5538)



Right placket top (5542)

#### **Bottom**



Normal rounded bottom (5120)



Side vents 5cm of straight bottom (5598) (No Side Vent) (5130)



Large rounded bottom (5132)



Triangle Gusset (5134) Customer appoint shirt botttom gusset (5553)

#### Back



No pleat and no dart (5140)



Box pleats (5143)



No pleat with double darts (5144)



Box pleats to bottom (5145)

## **Monogram Position**









# **Monogram Font**

| ABCDEFGHIJKLMNOPQRSTUVWXYZ        | RC01 |
|-----------------------------------|------|
| ABCDEFGHIJKLMNOPQRSTUVWXYZ        | RC02 |
| ABCDEFGHIJKLMNOPQRSTUVWXYZ        | RC03 |
| ABCD&FFHTJKLMMOPQRSTUVWXYZ        | RC04 |
| ARCDEFGHUKLMNOPQRSTUVWXYZ         | RC05 |
| ABCDEFGHIJKLMINOPQRSTUVWXYZ       | RC06 |
| ABCDEFGHIJKLMNOPQRSTUVVXYZ        | RC07 |
| ABCHEHGHIJKUMNOPQRSTHIMXYZ        | RC08 |
| ADCDCLUUDLITALIOLOGISTATAIAN XXXX | RC09 |

#### **Festive Seasons**



Middle squared collar G (5AL5)
Slant contrast fabric between second and third Front button 3.5cm width contrast fabric on right placket (530N)
1/2 part of top collar with appointed contrast fabric 5 (5B13)
Customer appointed fabric for upper 1/2 cuff (5B23)



Middle cut away collar N (5455)
Squ