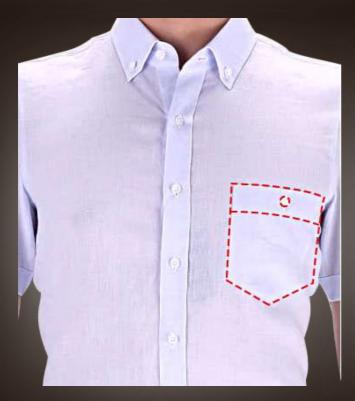

#### **Pocket**

No Pocket (5360)

Left Pocket (538A)

Triangle Pocket Straight Pleat (5300) Vertical buttonhole with button on chest pocket mouth (5370)

Hexagon pocket Straight pleat (5312)
Triangle flap with one button (5375)
Left & Right Pocket (538C)