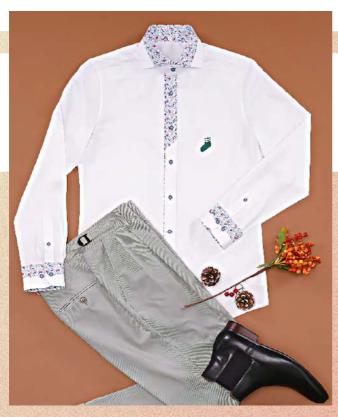

#### **Festive Seasons**

Middle squared collar G (5AL5)
Slant contrast fabric between second and third Front button 3.5cm width contrast fabric on right placket (530N)
1/2 part of top collar with appointed contrast fabric 5 (5B13)
Customer appointed fabric for upper 1/2 cuff (5B23)