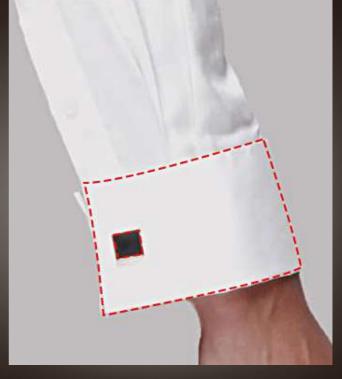

#### Cuff

Rounded Cuff Two Buttons & One Buttonhole (5411) Cuff fabric appointed (5513)

Square French Cuff Four Buttonholes (5455)

Small Rounded Cuff Two Buttons & Two Buttonholes (5415)

One Button Fold (545P)