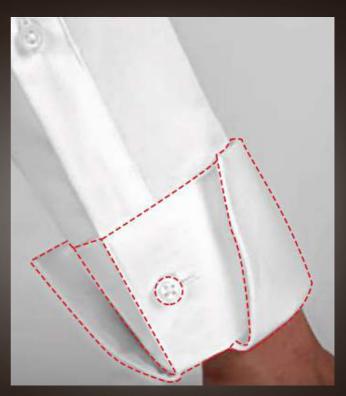

#### Cuff

Rounded Cuff Two Buttons & One Buttonhole (5411) Cuff fabric appointed (5513)

Square French Cuff Four Buttonholes (5455)

Small Rounded Cuff Two Buttons & Two Buttonholes (5415)

One Button Fold (545P)