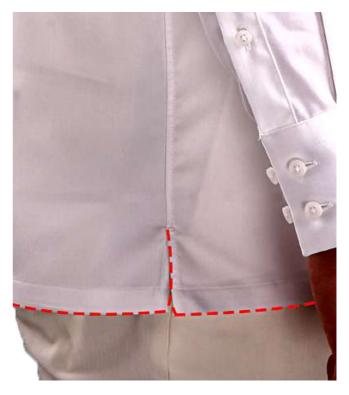

#### **Bottom**

Normal rounded bottom (5120)

Side vents 5cm of straight bottom (5598) (No Side Vent) (5130)

Large rounded bottom (5132)

Triangle Gusset (5134) Customer appoint shirt botttom gusset (5553)