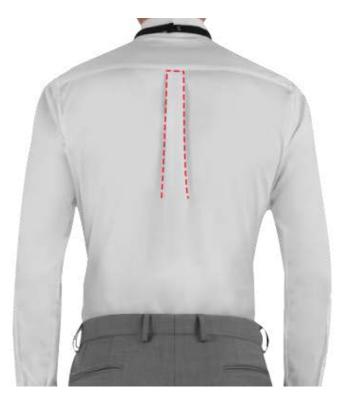

#### Back

No pleat and no dart (5140)

Box pleats (5143)

No pleat with double darts (5144)

Box pleats to bottom (5145)